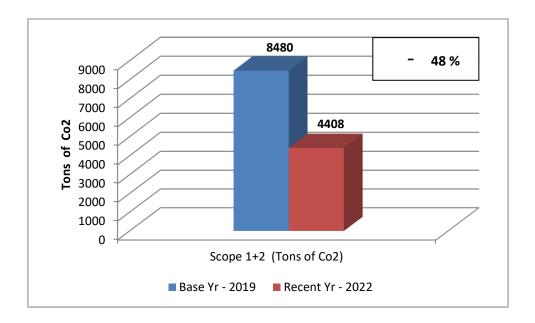

| Details                 | Base Yr - 2019 | Recent Yr - 2022 | Delta |
|-------------------------|----------------|------------------|-------|
| Scope 1 (Tons of Co2)   | 123            | 191              | 55%   |
| Scope 2 (Tons of Co2)   | 8357           | 4217             | -50%  |
| Turnover INR            | 5590000000     | 7830000000       | 40%   |
| Scope 1+2 (Tons of Co2) | 8480           | 4408             | -48%  |
| Intensity               | 0.000001517    | 0.00000563       |       |
| Delta                   |                | -63%             |       |

## **Salzer Electronics Limited**

Samichettypalayam, Coimbatore – 641047, India Tel: +91 422 4233600 salzer@salzergroup.com

www.salzergroup.com

> Scope 1 & 2 put together there is a Net reduction of 48% in carbon emissions from 8480 tons of Co2 to 4408 tons of Co2.